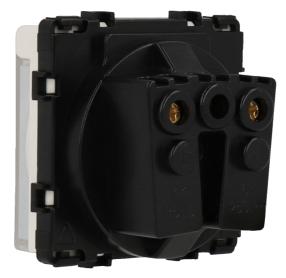

# **A**-HOME Outdoor socket A-SCK86-OUT-W

#### POWER CONSUMPTION

| Power mode | Cable fase y neutro |
|------------|---------------------|
| Voltage    | 250V                |
| Amperage   | 16A                 |

### SPECIFICATIONS (SOCKETS)

Protective cover Yes