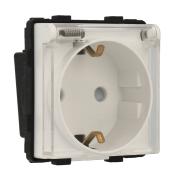

# **A**-HOME Outdoor socket A-SCK86-OUT-W

#### MATERIAL AND DIMENSIONS

| Dimensions            | 55 x 55 x 40 mm |
|-----------------------|-----------------|
| Material              | Plastic         |
| Net weight            | 40 g            |
| Weight with packaging | 52 g            |
| Color                 | White           |

#### **SPECS AND FEATURES**

| Туре  | Outdoor socket |
|-------|----------------|
| Wi-Fi | No             |

### SPECIFICATIONS (SOCKETS)

Protective cover Yes