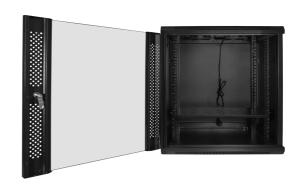

### **ACCESSORIES INCLUDED**

| Fan         | Sí, 2                       |
|-------------|-----------------------------|
| Power strip | Yes, 1U rack with 6 sockets |
| Tray        | Sí                          |

## **SPECIFICATIONS**

| Storage capacity | Up to 12U Rack 19' |
|------------------|--------------------|
| Maximum load     | 60000 g            |
| lock type        | Cam lock with key  |