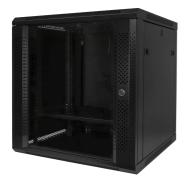

# Rack cabinet for 12u wall mounting

VK-RACK12U-D600

## MATERIAL AND DIMENSIONS

| Material       | Cold Rolled Steel SPCC |
|----------------|------------------------|
| Alto exterior  | 635 mm                 |
| Alto interior  | 635 mm                 |
| Ancho exterior | 600 mm                 |
| Ancho interior | 483 mm                 |
| Fondo exerior  | 600 mm                 |
| Fondo interior | 497 mm                 |

## SPECS AND FEATURES

| Subtipo      | Rack cabinet for 12U wall mounting |
|--------------|------------------------------------|
| Type of Rack | Wall cupboard                      |
| Rack montado | No                                 |